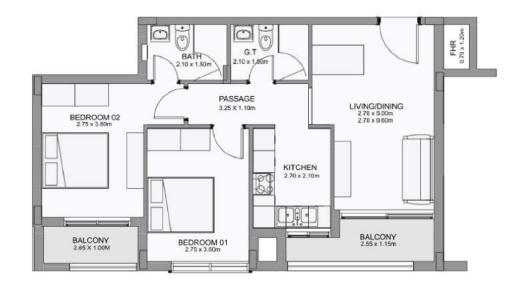

## **SUNBEAM** 2 BEDROOM APARTMENT

Economically Viable

- » Area: **725 sq ft**
- Price: AED 535,000
- » Rent: AED 44,500
- >> S.Charge: AED 5,000 / yr
- > ROI Gross: 8.3%
- > ROI Net: 7.3%