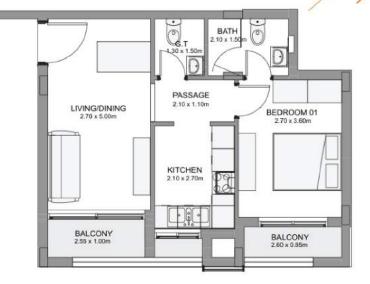

## SUNBEAM 1 BEDROOM APARTMENT

- » Area: **540 sq ft**
- Price: AED 395,000
- » Rent: AED 33,000
- S.Charge: AED 4,000 / yr
- » ROI Gross: 8.3%
- > ROI Net: 7.3%

✓ Privacy
✓ Economically Viable