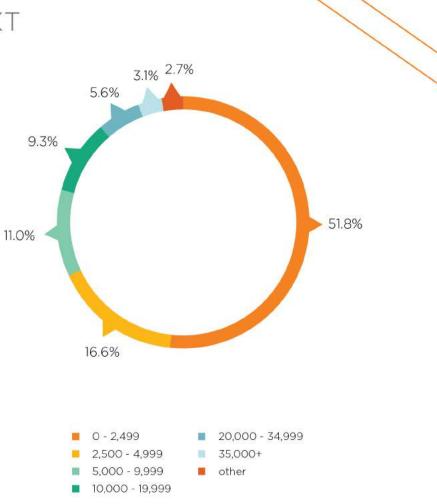

## **BUSINESS** RATIONALE & CONTEXT

- It is estimated that more than 680,000 people or 30% of the Dubai's workforce earn between AED 2,500 and 10,000
- Vast shortage of decent and reasonably affordable family apartments for households earning between AED 7,500 and AED 10,000
- Hundreds of thousands of people spend 3-5 hours commuting between the Northern Emirates and Dubai during work days