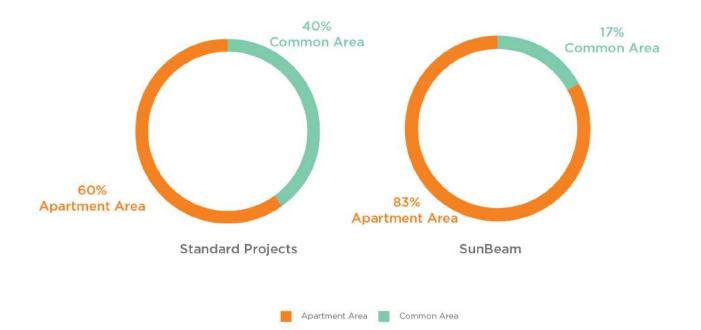

Innovation to achieve lower service charges

Efficiency of Usage Space and Common Areas The Service Charge for SunBeam Homes are estimated @ AED 7/Sq.ft which is much less than the market average Lower Service Charge also impacts overall

affordability of an apartment