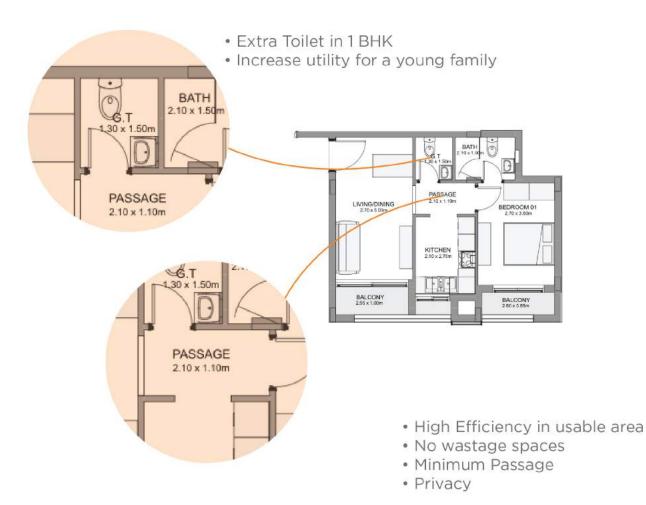

## SUNBEAM 1 BEDROOM APARTMENT

- » Area: **540 sq ft**
- Price: AED 395,000
- » Rent: AED 33,000
- S.Charge: AED 4,000 / yr
- » ROI Gross: 8.3%
- > ROI Net: 7.3%

✓ Privacy
✓ Economically Viable

## **SUNBEAM** 2 BEDROOM APARTMENT

Economically Viable

- » Area: **725 sq ft**
- Price: AED 535,000
- » Rent: AED 44,500
- >> S.Charge: AED 5,000 / yr
- > ROI Gross: 8.3%
- > ROI Net: 7.3%