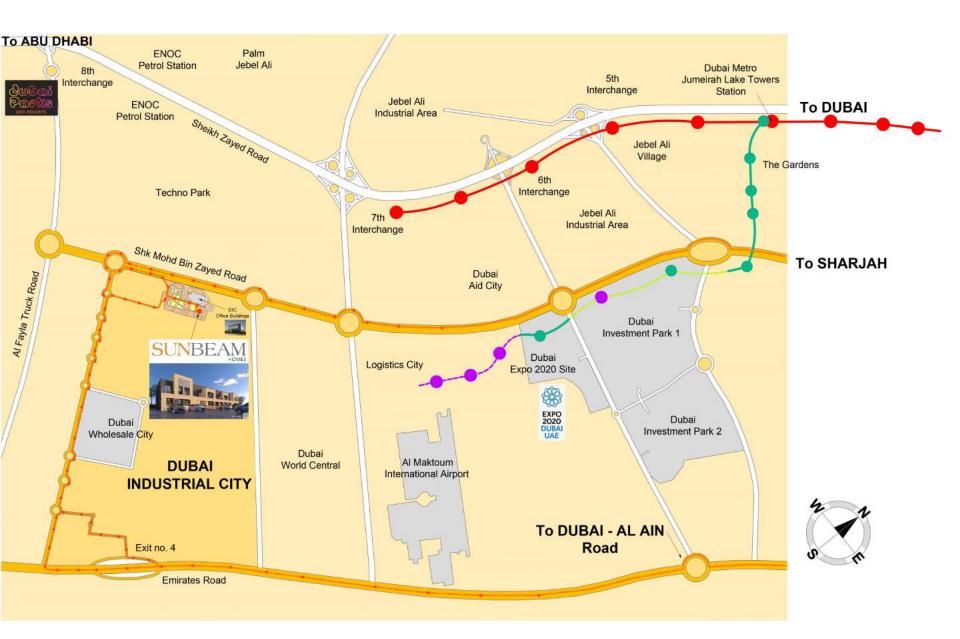

#### BEST REAL ESTATE PROJECT AFFORDABLE HOUSING

SUNBEAM

Dubai Industrial Park - South of Dubai

A pilot project based on