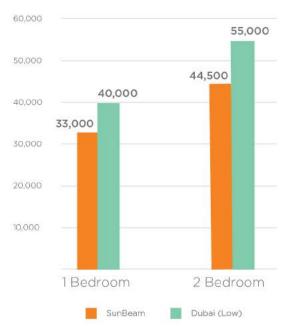

## SunBeam Rents Compared with Low Market Rents

Source: Valustrat

## SUNBEAM 1 BEDROOM APARTMENT

- » Area: **540 sq ft**
- Price: AED 395,000
- » Rent: AED 33,000
- S.Charge: AED 4,000 / yr
- » ROI Gross: 8.3%
- > ROI Net: 7.3%

✓ Privacy
✓ Economically Viable

## **SUNBEAM** 2 BEDROOM APARTMENT

Economically Viable

- » Area: **725 sq ft**
- Price: AED 535,000
- » Rent: AED 44,500
- >> S.Charge: AED 5,000 / yr
- > ROI Gross: 8.3%
- > ROI Net: 7.3%