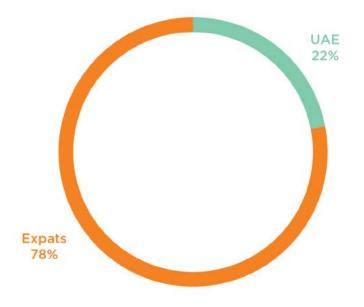

## **STRATEGIC** PLANNING & **INVOLVEMENT** OF KEY STAKE HOLDERS

Dubai has a dominant expat population

Affordable Housing parameters and needs of Expats different from Emiratis

Size comparison of apartment sizes in various cities shows apartment sizes can be Economised

#### Dubai Population Percentage by Nationality (Excluding Labour)